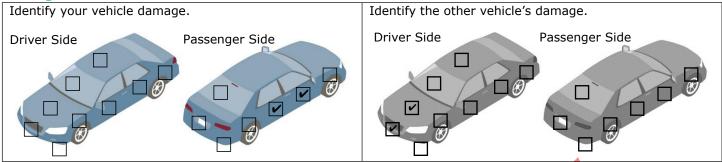

|  |  |  |  |
| Did athle and shide callide with any other webides an elicate 2.75 dieses which webide and decayles of the            |                                                                                             |  |  |  |  |
| Did either vehicle collide with any other vehicles or objects? Indicate which vehicle and describe what was impacted: |                                                                                             |  |  |  |  |
| As a result of the impact, the other vehicle may have collided with the curb.                                         |                                                                                             |  |  |  |  |

Revised: July 2019 Page 1



## **Damage Information**



## **Additional Information**

Use the space below to describe the collision in your own words. If more space is required, please add your own page(s).

On Thursday, July 11, 2019, at 2:00 p.m., I was involved in a multivehicle collision. I was on my way home from the grocery store and traffic was moderate. I was alone in my vehicle and wearing my seatbelt. I was southbound on Main Street in the right lane beside the diamond lane. Main Street has four southbound lanes and four northbound lanes. I was stopped at the red light at the intersection of Main and Inkster Boulevard. There were two vehicles stopped ahead of me in my lane.

When my light turned green, the vehicles ahead of me started to move forward and I began to accelerate into the intersection. I was traveling at approximately