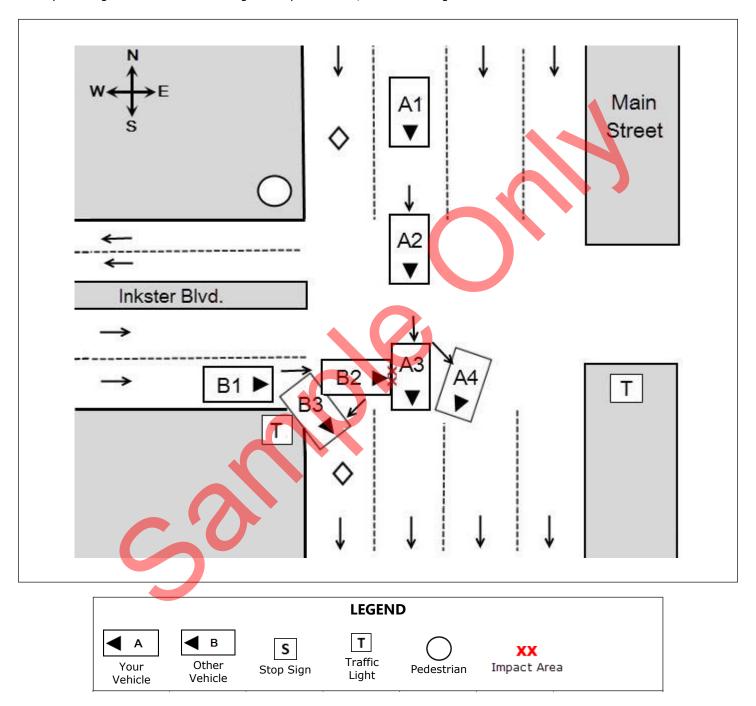

## **Accident Diagram**

Draw a diagram below showing the position of all vehicles and their direction of travel. Label streets and any objects. An area for a legend has been provided.

Scan your diagram and save the image. To upload a file, click the image box below.

## **Additional Information**

Use the space below to describe the collision in your own words. If more space is required, please add your own page(s).

On Thursday, July 11, 2019, at 2:00 p.m., I was involved in a multivehicle collision. I was on my way home from the grocery store and traffic was moderate. I was alone in my vehicle and wearing my seatbelt. I was southbound on Main Street in the right lane beside the diamond lane. Main Street has four southbound lanes and four northbound lanes. I was stopped at the red light at the intersection of Main and Inkster Boulevard. There were two vehicles stopped ahead of me in my lane.

When my light turned green, the vehicles ahead of me started to move forward and I began to accelerate into the intersection. I was traveling at approximately 20 KPH, crossing the eastbound right curb lane when I was struck by a vehicle traveling eastbound on Inkster. I did not see the other vehicle prior to the impact. The other vehicle would have entered the intersection on a red light as my light was still green. The front bumper of the other vehicle struck the passenger side of my vehicle. The impact pushed my vehicle one lane to the left. The other vehicle ended up on the sidewalk of the southwest corner of the intersection. I did not collide with another vehicle or object after the impact. I was not able to drive my vehicle from the scene.